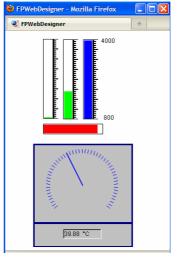

#### **Features of FP Web Designer**

- WYSIWYG (What you see is what you get) editor for graphic design of applications
- The designed page can be retrieved via Web browser on any PC connected to LAN or WAN. All the process values are shown automatically on screen.
- Each diagram can display up to 5 trend curves for measured value stored in PLCs.
   Update in designed page needs only a mouse click.
- The measured values together with trend curves can be stored as CSV files on PC.