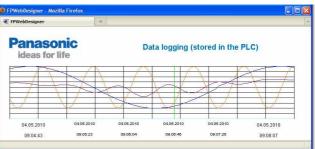

#### **Features of FP Web Designer**

- WYSIWYG (What you see is what you get) editor for graphic design of applications
- The designed page can be retrieved via Web browser on any PC connected to LAN or WAN. All the process values are shown automatically on screen.
- Each diagram can display up to 5 trend curves for measured value stored in PLCs.
   Update in designed page needs only a mouse click.
- The measured values together with trend curves can be stored as CSV files on PC.