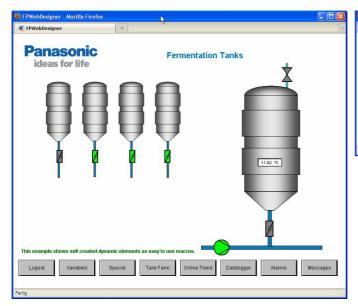

# FP Web Designer Website editor for FPWEB2

FP Web Designer is an easy-to-use editor tool with which user can create Website for visualizing all process graphics and displaying process data collected by FP Web Server. No programming knowledge for HTML, PHP, JavaScript or Java is required! Extensive graphic libraries help users with their design work.

#### **Features of FP Web Designer**

- WYSIWYG (What you see is what you get) editor for graphic design of applications
- The designed page can be retrieved via Web browser on any PC connected to LAN or WAN. All the process values are shown automatically on screen.
- Each diagram can display up to 5 trend curves for measured value stored in PLCs.
   Update in designed page needs only a mouse click.
- The measured values together with trend curves can be stored as CSV files on PC.